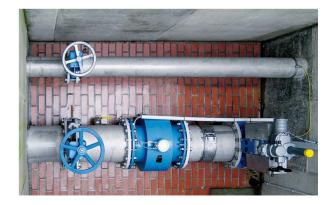

## PRODUCT DESCRIPTION

The HydroMat Q drainage regulation systems, culverted and non-culverted, are equipped with the newest regulation and control-related components. In addition to the precise measuring and regulation of the volume, the automation and system software allows for continual recording of all operating data and a self-calibration function.

## YOUR ADVANTAGES

- Automatic self-monitoring and calibration function
- Continuous Delta event operating data recording
- Systemic type series with modular construction
- Complete and partial filling versions