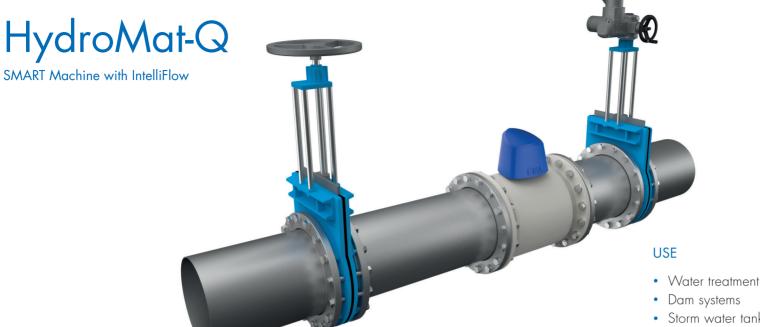

## PRODUCT DESCRIPTION

The HydroMat Q drainage regulation systems, culverted and non-culverted, are equipped with the newest regulation and control-related components. In addition to the precise measuring and regulation of the volume, the automation and system software allows for continual recording of all operating data and a self-calibration function.

## YOUR ADVANTAGES

- Automatic self-monitoring and calibration function
- Continuous Delta event operating data recording
- Systemic type series with modular construction
- Complete and partial filling versions

- Dam systems
- Storm water tank
- Water treatment plants
- Pumping stations