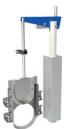

## PRODUCT DESCRIPTION

The most economic drainage regulation, electronically adjustable – ideal for the exchange of mechanical throttle devices. The HydroMat-E- drainage regulators are electrically driven, fill-level-controlled water volumes or water level regulator. The respectively intended control tasks can be parameterised in a user-friendly way using the corresponding HydroMatics system software from the TeleMatic family.

#### YOUR ADVANTAGES

- Fully automated drainage control and regulation function
- Transfer monitoring and flushing control
- Adjustable Q/H functions
- Flushing automation
- Fully floodable during operation
- All nominal widths and bottom forms available