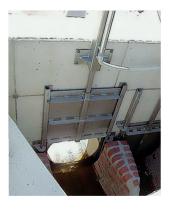

#### USE

- Dam systems
- Storm water tank
- Sewer reservoirs
- Water treatment plants
- Pumping stations

HydroMat-M Option: with mechanical regulator