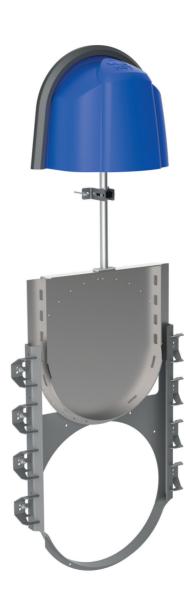

## PRODUCT DESCRIPTION

The most economic drainage regulation, electronically adjustable – ideal for the exchange of mechanical throttle devices. The HydroMat-E- drainage regulators are electrically driven, fill-level-controlled water volumes or water level regulator. The respectively intended control tasks can be parameterised in a user-friendly way using the corresponding HydroMatics system software from the TeleMatic family.

#### YOUR ADVANTAGES

- Fully automated drainage control and regulation function
- Transfer monitoring and flushing control
- Adjustable Q/H functions
- Flushing automation
- Fully floodable during operation
- All nominal widths and bottom forms available