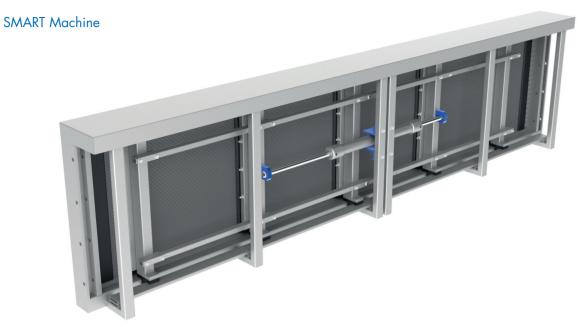

## PRODUCT DESCRIPTION

The HSR-Screen is a state of the art overflow bar screen installed in all kinds of overflow structures of combined sewer channels (CSO). It is a full automatically operating system to retain floating debris and solids inside the sewer channel, preventing them of being released into the receiving waters without treatment. Therefore the HSR-Screen contributes significantly to a reduction of BOD being released into our natural waters during emergency overflows. The HSR high-performance screen is a horizontal bar screen with an automated cleaning system.

## YOUR ADVANTAGES

- "Bullet shaped" bars reduce hydraulic losses resulting in a reduction of the upstream water level
- Fully automatic cleaning device for safe operation
- Automatic message send to service team in case of a malfunction
- Stainless steel construction
- Optional: integrated tele control and operation data recording